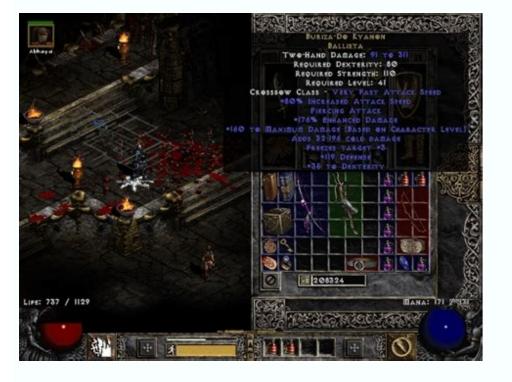

INVENTORY

DEATHWISH

and

was athority Light. anded s borne ds him turn.



Does diablo 3 auto save







Does diablo 3 ps4 autosave. How often does diablo 3 autosave. Does diablo 3 autosave switch. Does diablo 3 autosave.

This is clearly quite high, but people need cars and extending reliable insurance coverage. For those who already have insurance, make sure that every year they look around for better rates and adjust accordingly. Is Song\_about\_Summer / Shutterstock consider a pay-per-mile car insurance insurance charging high prizes if you are a short distance away or a long-range conveyor. Paid coverage for millet, where you pay a base rate followed by a few cents per millet, provides a solution for this. A 10-year older car offers less than the cost of a new one. Although â  $\in$  a  $\in$  TM Å Å TM check the increase in insurance costs, it is certainly possible to reduce the rates