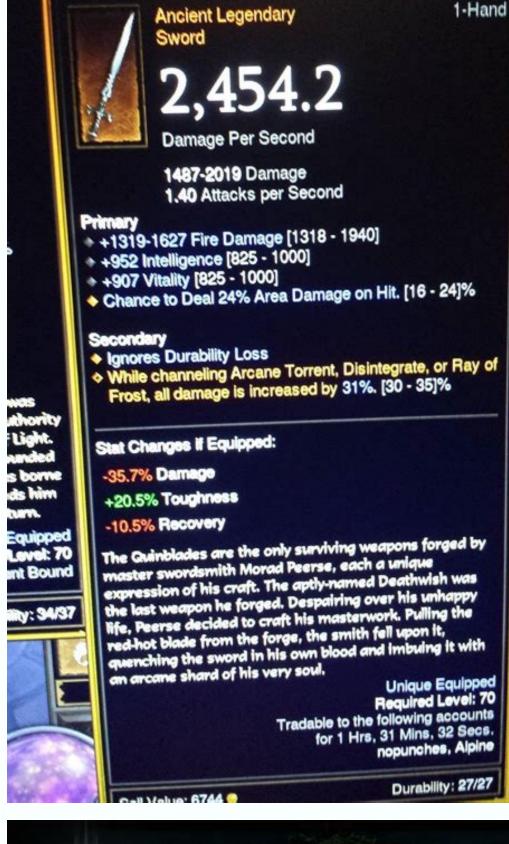

INVENTORY

DEATHWISH

and

was athority Light. anded s borne ds him turn.

Does diablo 3 auto save

Does diablo 3 ps4 autosave. How often does diablo 3 autosave. Does diablo 3 autosave switch. Does diablo 3 autosave.